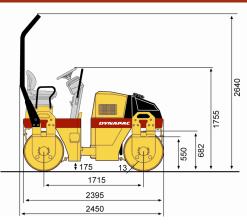

## CC122 Double drum vibratory rollers

**Technical data** 

| Masses                        | CC122                                                   |
|-------------------------------|---------------------------------------------------------|
| Max. operating mass           | 2,710 kg                                                |
| Operating mass (incl. ROPS)   | 2,600 kg                                                |
| Front module mass             | 1,260 kg                                                |
| Rear module mass              | 1,340 kg                                                |
| Traction                      |                                                         |
| Speed range (km/ h)           | 0-10                                                    |
| Vertical oscillation          | ±10°                                                    |
| Theor. gradeability           | 45                                                      |
| Compaction                    |                                                         |
| Static linear load, front     | 10.50 kg/ cm                                            |
| Static linear load, rear      | 11.20 kg/ cm                                            |
| Nominal amplitude             | 0.50 mm                                                 |
| Vibration frequency           | 58 Hz                                                   |
| Centrifugal force             | 27 kN                                                   |
| Water tank (I)                | 160                                                     |
| Engine                        |                                                         |
| Manufacturer                  | Deutz                                                   |
| Model                         | D2011 L02 I                                             |
| Туре                          | Air cooled diesel                                       |
| Rated power                   | 31 hp                                                   |
| Rated power                   | 23 kW                                                   |
| Rated power @                 | 2,800 rpm                                               |
| Rated power (rating standard) | SAE J1995                                               |
| Fuel tank capacity            | 501                                                     |
| Hydraulic system              |                                                         |
| Driving                       | Axial piston pump with variable displacement and servo. |