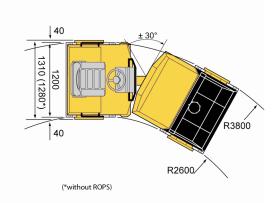

## CC122 Double drum vibratory rollers

**Technical data** 

| Masses                        | CC122                                                   |
|-------------------------------|---------------------------------------------------------|
| Max. operating mass           | 2,710 kg                                                |
| Operating mass (incl. ROPS)   | 2,600 kg                                                |
| Front module mass             | 1,260 kg                                                |
| Rear module mass              | 1,340 kg                                                |
| Traction                      |                                                         |
| Speed range (km/ h)           | 0-10                                                    |
| Vertical oscillation          | ±10°                                                    |
| Theor. gradeability           | 45                                                      |
| Compaction                    |                                                         |
| Static linear load, front     | 10.50 kg/ cm                                            |
| Static linear load, rear      | 11.20 kg/ cm                                            |
| Nominal amplitude             | 0.50 mm                                                 |
| Vibration frequency           | 58 Hz                                                   |
| Centrifugal force             | 27 kN                                                   |
| Water tank (I)                | 160                                                     |
| Engine                        |                                                         |
| Manufacturer                  | Deutz                                                   |
| Model                         | D2011 L02 I                                             |
| Туре                          | Air cooled diesel                                       |
| Rated power                   | 31 hp                                                   |
| Rated power                   | 23 kW                                                   |
| Rated power @                 | 2,800 rpm                                               |
| Rated power (rating standard) | SAE J1995                                               |
| Fuel tank capacity            | 501                                                     |
| Hydraulic system              |                                                         |
| Driving                       | Axial piston pump with variable displacement and servo. |